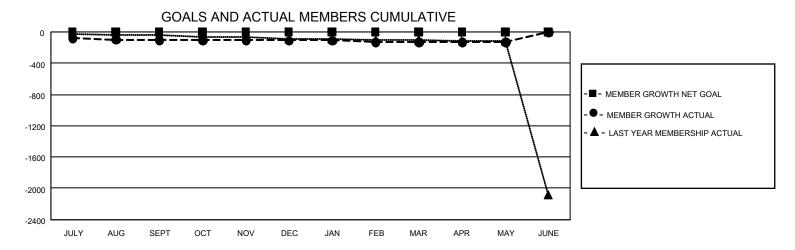

## GMT Constitutional Area 5 - C, Group B

**GMT**: OPEN

REPORT DOES NOT INCLUDE CLUBS IN UNDISTRICTED AREAS.

| Clubs         |               |             |               | Members               |                       |                         |                                                    |  |
|---------------|---------------|-------------|---------------|-----------------------|-----------------------|-------------------------|----------------------------------------------------|--|
|               | RESULTS FOR   | R 2019-2020 |               | RESULTS FOR 2019-2020 |                       |                         |                                                    |  |
| QUARTER       | NEW CLUB GOAL | NEW CLUBS   | DROPPED CLUBS | QUARTER MEMB          | ER GROWTH NET<br>GOAL | MEMBER GROWTH<br>ACTUAL | DROPPED<br>MEMBERS ACTUAL<br>(including transfers) |  |
| JULY/AUG/SEPT | 0             | 0           | 27            | JULY/AUG/SEPT         | 0                     | 91                      | 160                                                |  |
| OCT/NOV/DEC   | 0             | 0           | 1             | OCT/NOV/DEC           | 0                     | 5                       | 6                                                  |  |
| JAN/FEB/MAR   | 0             | 0           | 0             | JAN/FEB/MAR           | 0                     | 23                      | 25                                                 |  |
| APR/MAY/JUNE  | 0             | 0           | 0             | APR/MAY/JUNE          | 0                     | 8                       | 7                                                  |  |